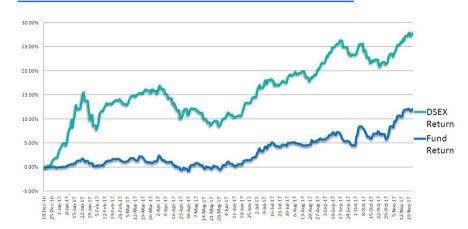

**Fact Sheet** 

NAV per Unit at Cost Value

**BDT. 10.82** 

NAV per Unit at Market Value

BDT. 11.01\*

#### **Investment Objective**

To achieve regular disbursement of better dividend to unit holders with capital appreciation benefits in longterm through investments in equity and debt related securities of Bangladesh Capital Market.

### **Basic Information**

Fund Name CAPM BDBL Mutual Fund 01

Fund Type Income

Fund Nature Closed-End

Fund Size BDT 50.13 Crore

Face Value per Unit BDT 10.00

Trustee Investment Corporation of

Bangladesh

Custodian Investment Corporation of

Bangladesh

Sponsor Bangladesh Development

Bank Limited

Manager CAPM (Capital & Asset Portfolio

Management) Company Ltd.

Auditor Malek Siddiqui Wali, CA

#### **Performance of the Fund Since December 2016**



#### **Historical NAV Per Unit at Market Value**

| Particulars           | 1 Month | 1 Year | Since Inception |
|-----------------------|---------|--------|-----------------|
| Historical High (BDT) | 11.01   | 11.01  | 11.01           |
| Historical Low (BDT)  | 10.38   | 9.92   | 9.92            |

#### **Asset Allocation**

| Stocks and Mutual Funds   | 78.79% |
|---------------------------|--------|
| Cash and Cash Equivalents | 17.31% |
| Fixed Income Securities   | 3.90%  |

### **Fund Portfolio Statistics**

| Fund Beta                          | 0.002   |
|------------------------------------|---------|
| Equity Investment Beta             | 0.816   |
| Sharpe Ratio (Fund)                | 27.741  |
| Sharpe Ratio (Equity)              | 0.502   |
| Annual Standard Deviation (Fu