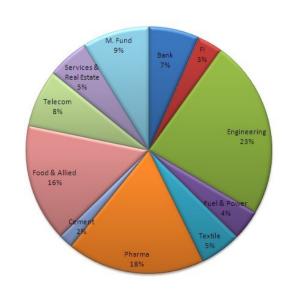

---------------|
| Historical High (BDT) | 11.01   | 11.01  | 11.01           |
| Historical Low (BDT)  | 10.38   | 9.92   | 9.92            |

#### **Asset Allocation**

| Stocks and Mutual Funds   | 78.79% |
|---------------------------|--------|
| Cash and Cash Equivalents | 17.31% |
| Fixed Income Securities   | 3.90%  |

### **Fund Portfolio Statistics**

| Fund Beta                          | 0.002   |
|------------------------------------|---------|
| Equity Investment Beta             | 0.816   |
| Sharpe Ratio (Fund)                | 27.741  |
| Sharpe Ratio (Equity)              | 0.502   |
| Annual Standard Deviation (Fund)   | 0.29%   |
| Annual Standard Deviation (Equity) | 15.93.% |
| Expense Ratio (YTD)                | 1.67%   |

# Sector Composition (Stock & Mutual Fund)



# Top 10 Holdings\*\*

CITYBANK
SINGERBD
ICBAGRANI1
QSMDRYCELL
SQURPHARMA
NTC
OLYMPIC
BXPHARMA
EHL
GP

## **General Disclosure**

All rights reserved by CAPM (Capital & Asset Portfolio Management) Company Limited.

This document is intended to be of general interest only and does not constitute legal or tax advice nor is it an offer for BUY or invitation to BUY units of the CAPM BDBL Mutual Fund 01 (CAPMBDBLMF). Nothing in this document should be construed as investment advice.

The value of units of the fund and income received from it can go down as well as up, and investors may not get back the full amount invested. Past performance is not an indicator or a guarantee of future performance.

An investment in CAPMBDBLMF entails risks, which are described in the fund's prospectus. Specia